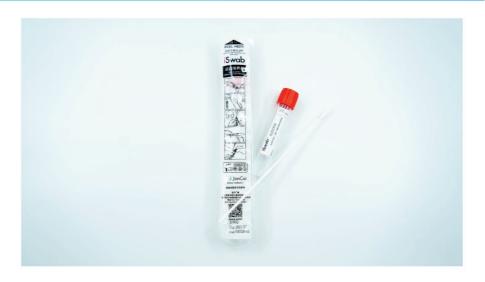

#### **TOP SELLERS**

| CAT. NO. | DESCRIPTION                                                                                                                                                | QTY/PKG |
|----------|------------------------------------------------------------------------------------------------------------------------------------------------------------|---------|
| 222351   | iSwab Collection Kit – Throat Swab<br>White polypropylene screw-cap tube filled with 3 mL of Liquid<br>Amies Medium and one flocked applicator swab.       | 50/sp   |
| 220584   | iSwab Collection Kit – Oropharyngeal Green polypropylene screw-cap tube filled with 3 mL of Liquid Amies Medium and one flocked applicator swab.           | 50/sp   |
| 220549   | iSwab Collection Kit – Nasopharyngeal Swab<br>Red polypropylene screw-cap tube filled with 3 mL of Liquid<br>Amies Medium and one flocked applicator swab. | 50/sp   |