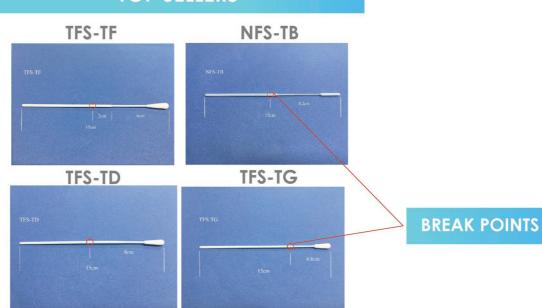

## **SWABS**

#### **CHOOSE YOUR SWAB TYPE**

#### **TOP SELLERS**

| CAT. NO. | DESCRIPTION                                                                                                                                                | QTY/PKG |
|----------|------------------------------------------------------------------------------------------------------------------------------------------------------------|---------|
| 222351   | iSwab Collection Kit – Throat Swab<br>White polypropylene screw-cap tube filled with 3 mL of Liquid<br>Amies Medium and one flocked applicator swab.       | 50/sp   |
| 220584   | iSwab Collection Kit – Oropharyngeal Green polypropylene screw-cap tube filled with 3 mL of Liquid Amies Medium and one flocked applicator swab.           | 50/sp   |
| 220549   | iSwab Collection Kit – Nasopharyngeal Swab<br>Red polypropylene screw-cap tube filled with 3 mL of Liquid<br>Amies Medium and one flocked applicator swab. | 50/sp   |