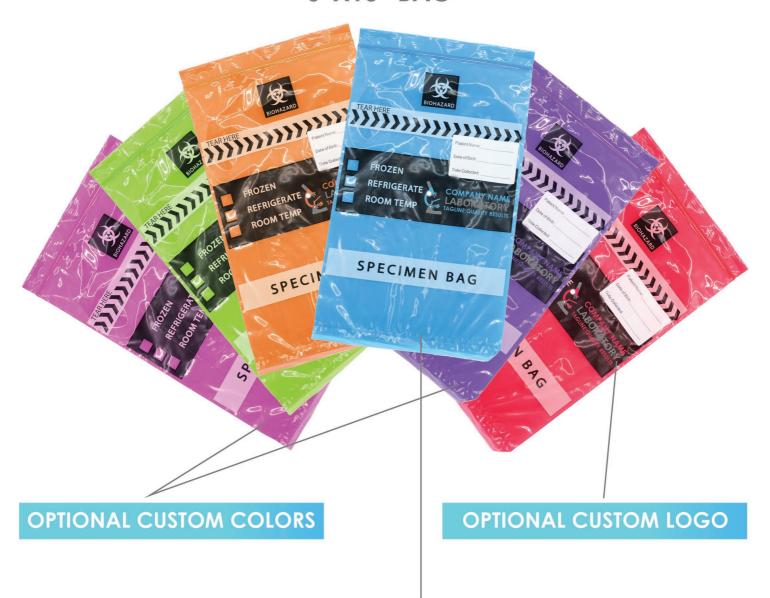

## CUSTOM STAT BAGS

(BIOHAZARD BAGS)

Choose your color, size, add your logo or use our generic bag

TOP SELLER 6"X10" BAG

**GENERIC COLOR** 

MOQ: 50,000