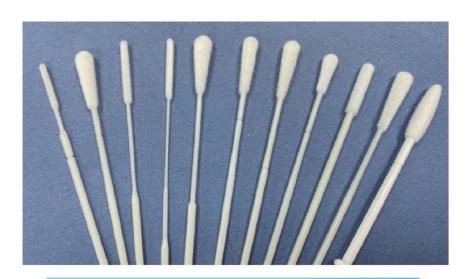

## **SWABS**

#### **CHOOSE YOUR SWAB TYPE**

#### **TOP SELLERS**

| CAT. NO. | DESCRIPTION                                                                                                                                                | QTY/PKG |
|----------|------------------------------------------------------------------------------------------------------------------------------------------------------------|---------|
| 222351   | iSwab Collection Kit – Throat Swab<br>White polypropylene screw-cap tube filled with 3 mL of Liquid<br>Amies Medium and one flocked applicator swab.       | 50/sp   |
| 220584   | iSwab Collection Kit – Oropharyngeal Green polypropylene screw-cap tube filled with 3 mL of Liquid Amies Medium and one flocked applicator swab.           | 50/sp   |
| 220549   | iSwab Collection Kit – Nasopharyngeal Swab<br>Red polypropylene screw-cap tube filled with 3 mL of Liquid<br>Amies Medium and one flocked applicator swab. | 50/sp   |