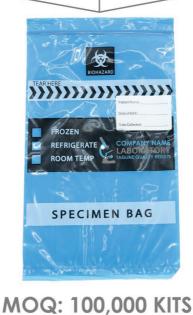

## CUSTOM STAT BAGS

(BIOHAZARD BAGS)

Choose your color, size, add your logo or use our generic bag

TOP SELLER 6"X10" BAG

**GENERIC COLOR** 

MOQ: 50,000