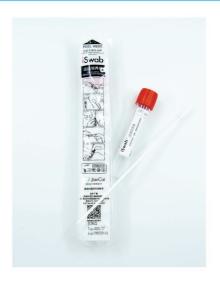

## **SWABS**

#### **CHOOSE YOUR SWAB TYPE**

#### **TOP SELLERS**

| CAT. NO. | DESCRIPTION                                                                                                                                                | QTY/PKG |
|----------|------------------------------------------------------------------------------------------------------------------------------------------------------------|---------|
| 222351   | iSwab Collection Kit – Throat Swab<br>White polypropylene screw-cap tube filled with 3 mL of Liquid<br>Amies Medium and one flocked applicator swab.       | 50/sp   |
| 220584   | iSwab Collection Kit – Oropharyngeal Green polypropylene screw-cap tube filled with 3 mL of Liquid Amies Medium and one flocked applicator swab.           | 50/sp   |
| 220549   | iSwab Collection Kit – Nasopharyngeal Swab<br>Red polypropylene screw-cap tube filled with 3 mL of Liquid<br>Amies Medium and one flocked applicator swab. | 50/sp   |