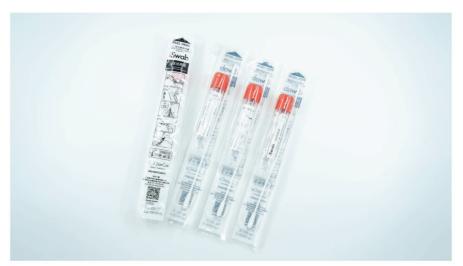

## **SWABS**

#### **CHOOSE YOUR SWAB TYPE**

#### **TOP SELLERS**

| CAT. NO. | DESCRIPTION                                                                                                                                                | QTY/PKG |
|----------|------------------------------------------------------------------------------------------------------------------------------------------------------------|---------|
| 222351   | iSwab Collection Kit – Throat Swab<br>White polypropylene screw-cap tube filled with 3 mL of Liquid<br>Amies Medium and one flocked applicator swab.       | 50/sp   |
| 220584   | iSwab Collection Kit – Oropharyngeal Green polypropylene screw-cap tube filled with 3 mL of Liquid Amies Medium and one flocked applicator swab.           | 50/sp   |
| 220549   | iSwab Collection Kit – Nasopharyngeal Swab<br>Red polypropylene screw-cap tube filled with 3 mL of Liquid<br>Amies Medium and one flocked applicator swab. | 50/sp   |