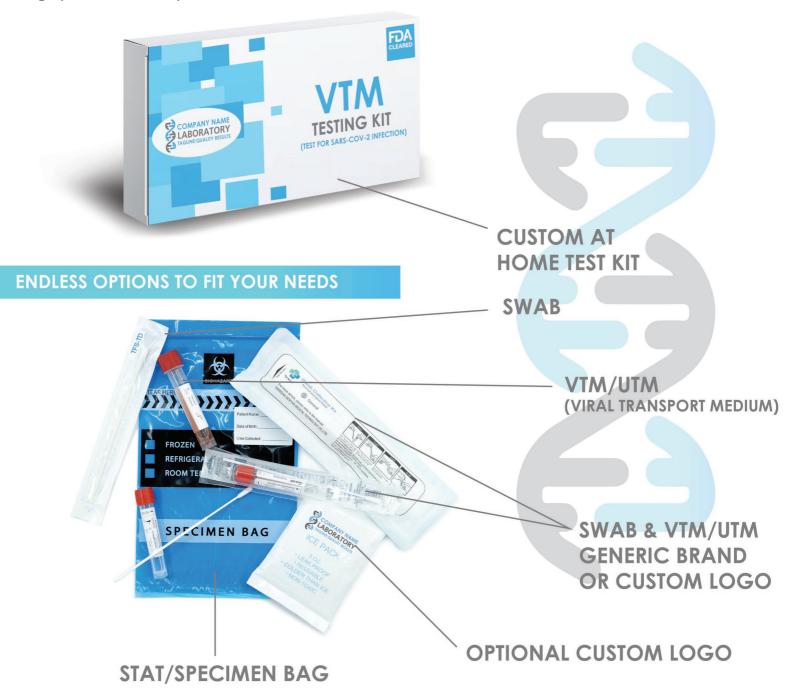

## **CUSTOM AT HOME KITS**

Increase sales and optimize operations while decreasing in-person testing allowing your company to reach a larger customer base.

## BUILD YOUR OWN TEST KIT

**SWAB & VTM/UTM TUBE** 

**INSTRUCTION MANUAL** 

**BARCODES** 

STAT BAG

## CUSTOM STAT BAGS

(BIOHAZARD BAGS)

Choose your color, size, add your logo or use our generic bag

TOP SELLER 6"X10" BAG

**GENERIC COLOR** 

MOQ: 50,000